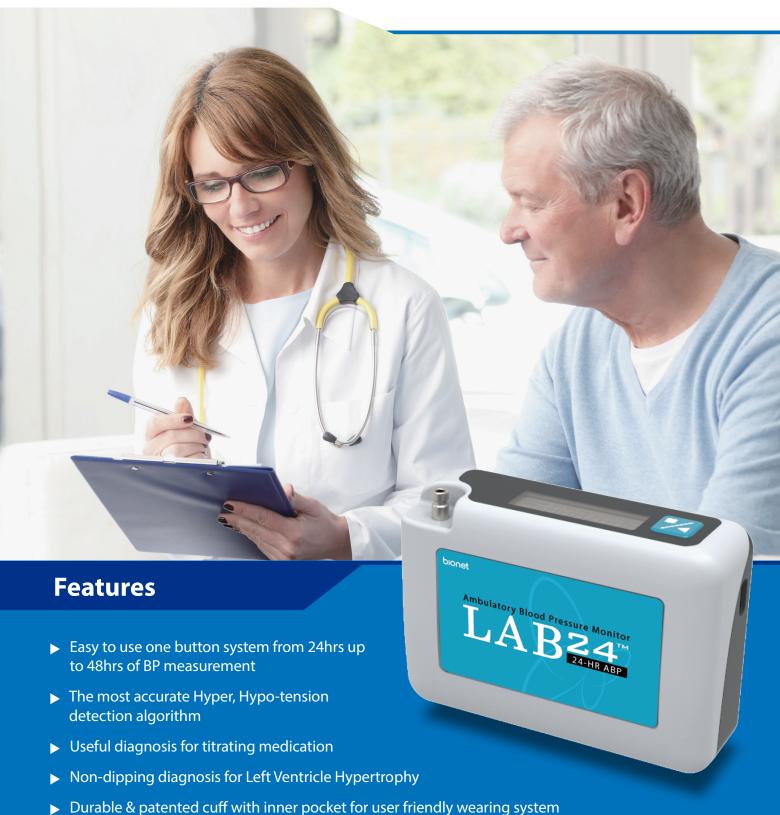

# 24-48Hour Ambulatory

**Blood Pressure Monitoring System** 

▶ Easy data management interface with configuration, analysis, reporting & diagnosis

With adult, large adult, Extra adult cuff sizes