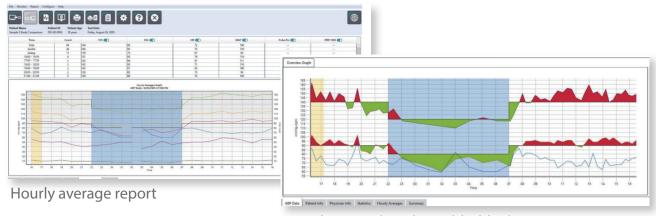

## **Easy interpretation Window based SW with USB cable retrieve connection**

ABP date graph with Treshhold tab