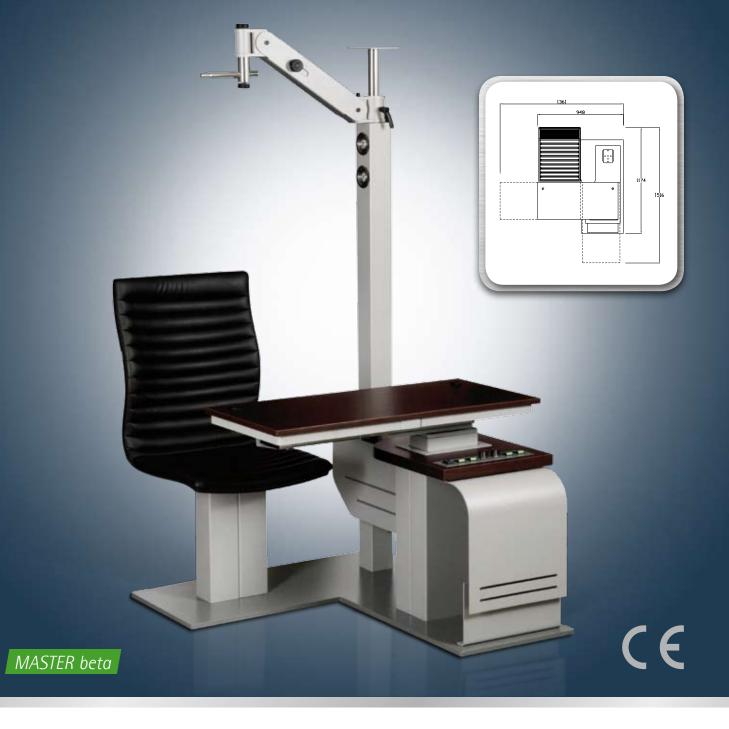

## Refraction unit MASTER beta

## Refraction unit MASTER beta

- Lifting and sliding table top for two instruments
- Fixed height chair
- Column with integrated two adjustable halogen lamps and plate for chart projector
- Integrated transformer for instruments power supply
- Chin rest support plate

## Optional

- Phoroptor arm
- Elevating column for the chair (15cm lift)
- Foot switch control for up/down movement of the chair
- Chair sliding (13cm) forward backwards ass'y
- · Chair with reclining back
- Shelf for junction box with decorative panels
- Left-handed version

## **Technical information**

Voltage ~230V 50/60Hz

Total weight 120 kg

Max height 181cm

Table height from the ground (25cm lift)

Chair height from the ground 45cm

Overhead halogen lamp 2x12V 35W

Adjustable power supply for 6V and/or 12V slit lamp/ophthalmometer